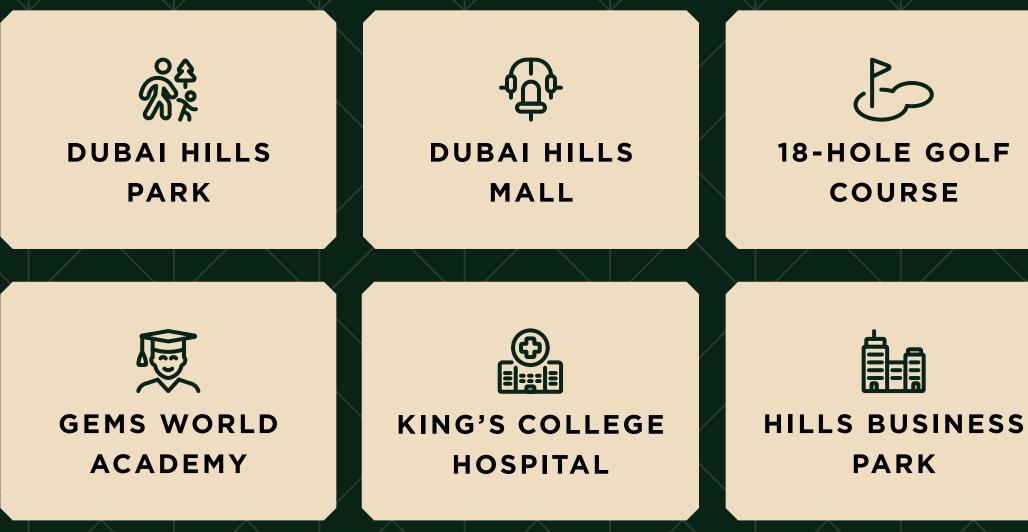

## 2 MILLION SQFT OF RETAIL INDULGENCE

Dubai Hills Mall is a destination of endless possibilities. Ideally positioned on the crossroads of Umm Suqeim Road and Al Khail Road, and only a short walk from Green Square, the mall grants you:

650+ SHOPPING & DINING CHOICES A HOST OF FAMILY ADVENTURES

REEL CINEMA

HYPERMARKET