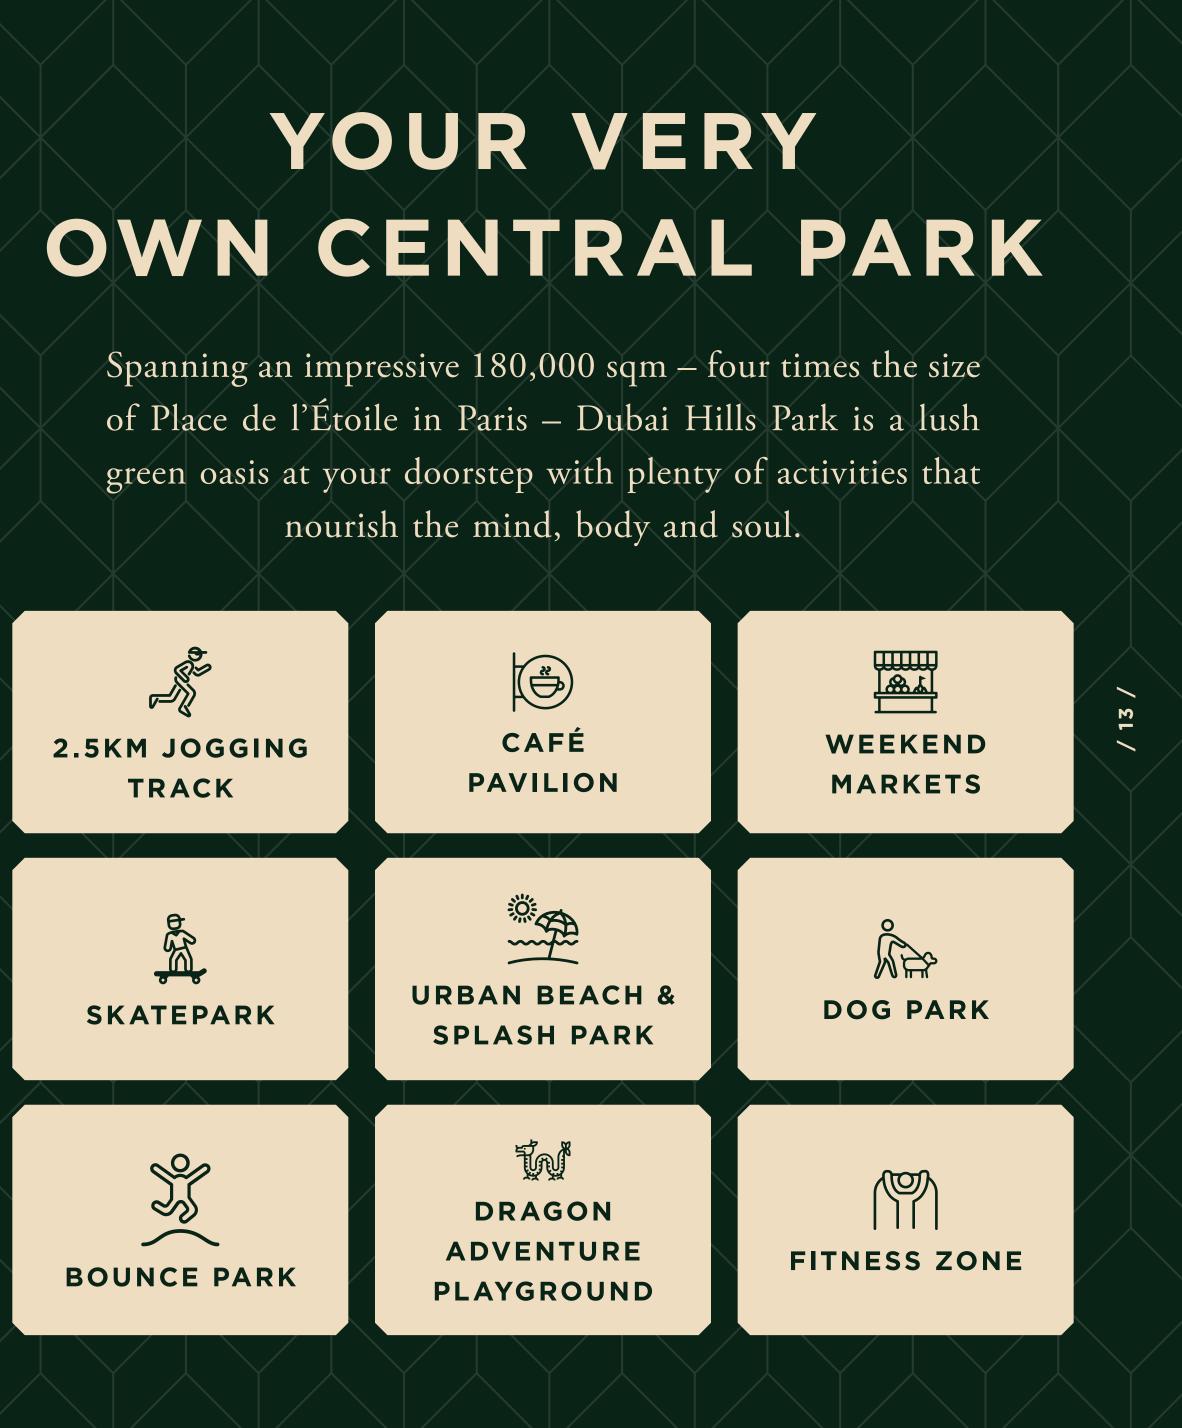

# YOUR VERY

nourish the mind, body and soul.

## 2 MILLION SQFT OF RETAIL INDULGENCE

Dubai Hills Mall is a destination of endless possibilities. Ideally positioned on the crossroads of Umm Suqeim Road and Al Khail Road, and only a short walk from Green Square, the mall grants you: