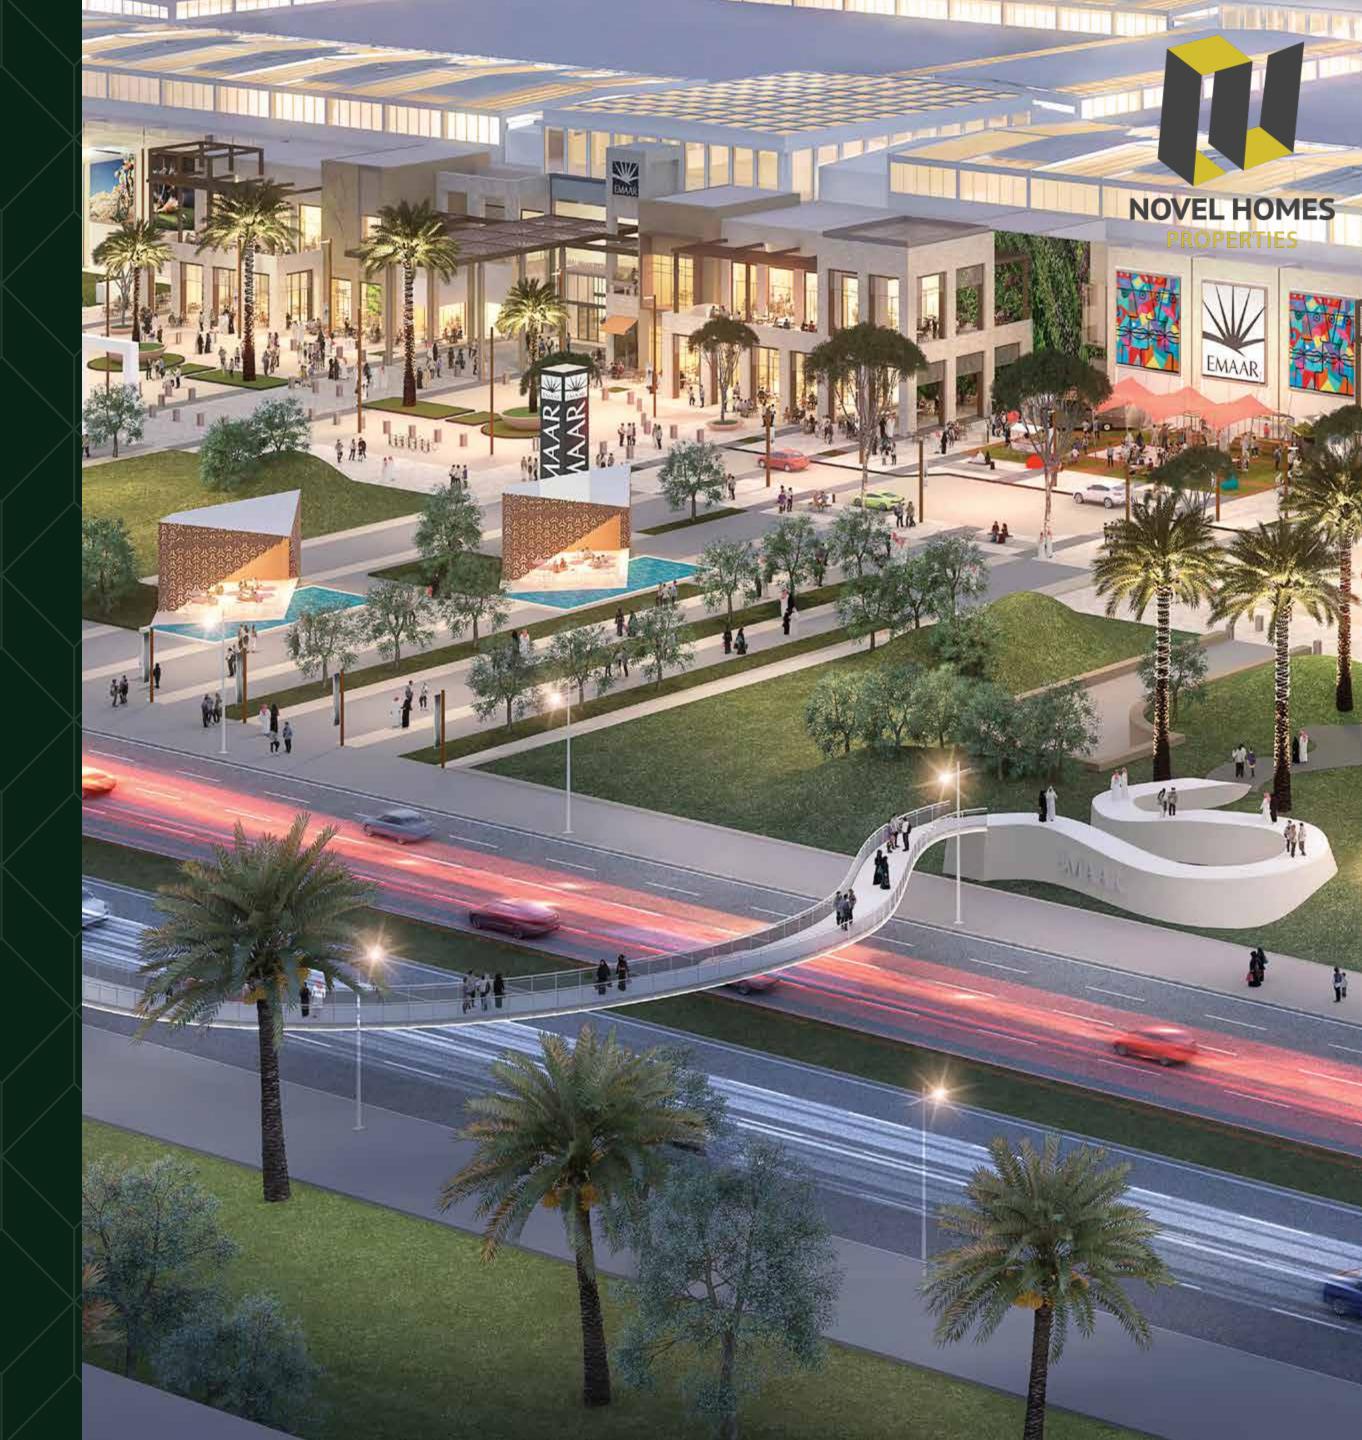

## 2 MILLION SQFT OF RETAIL INDULGENCE

Dubai Hills Mall is a destination of endless possibilities. Ideally positioned on the crossroads of Umm Suqeim Road and Al Khail Road, and only a short walk from Green Square, the mall grants you:

650+ SHOPPING & DINING CHOICES A HOST OF FAMILY ADVENTURES

REEL CINEMA

HYPERMARKET