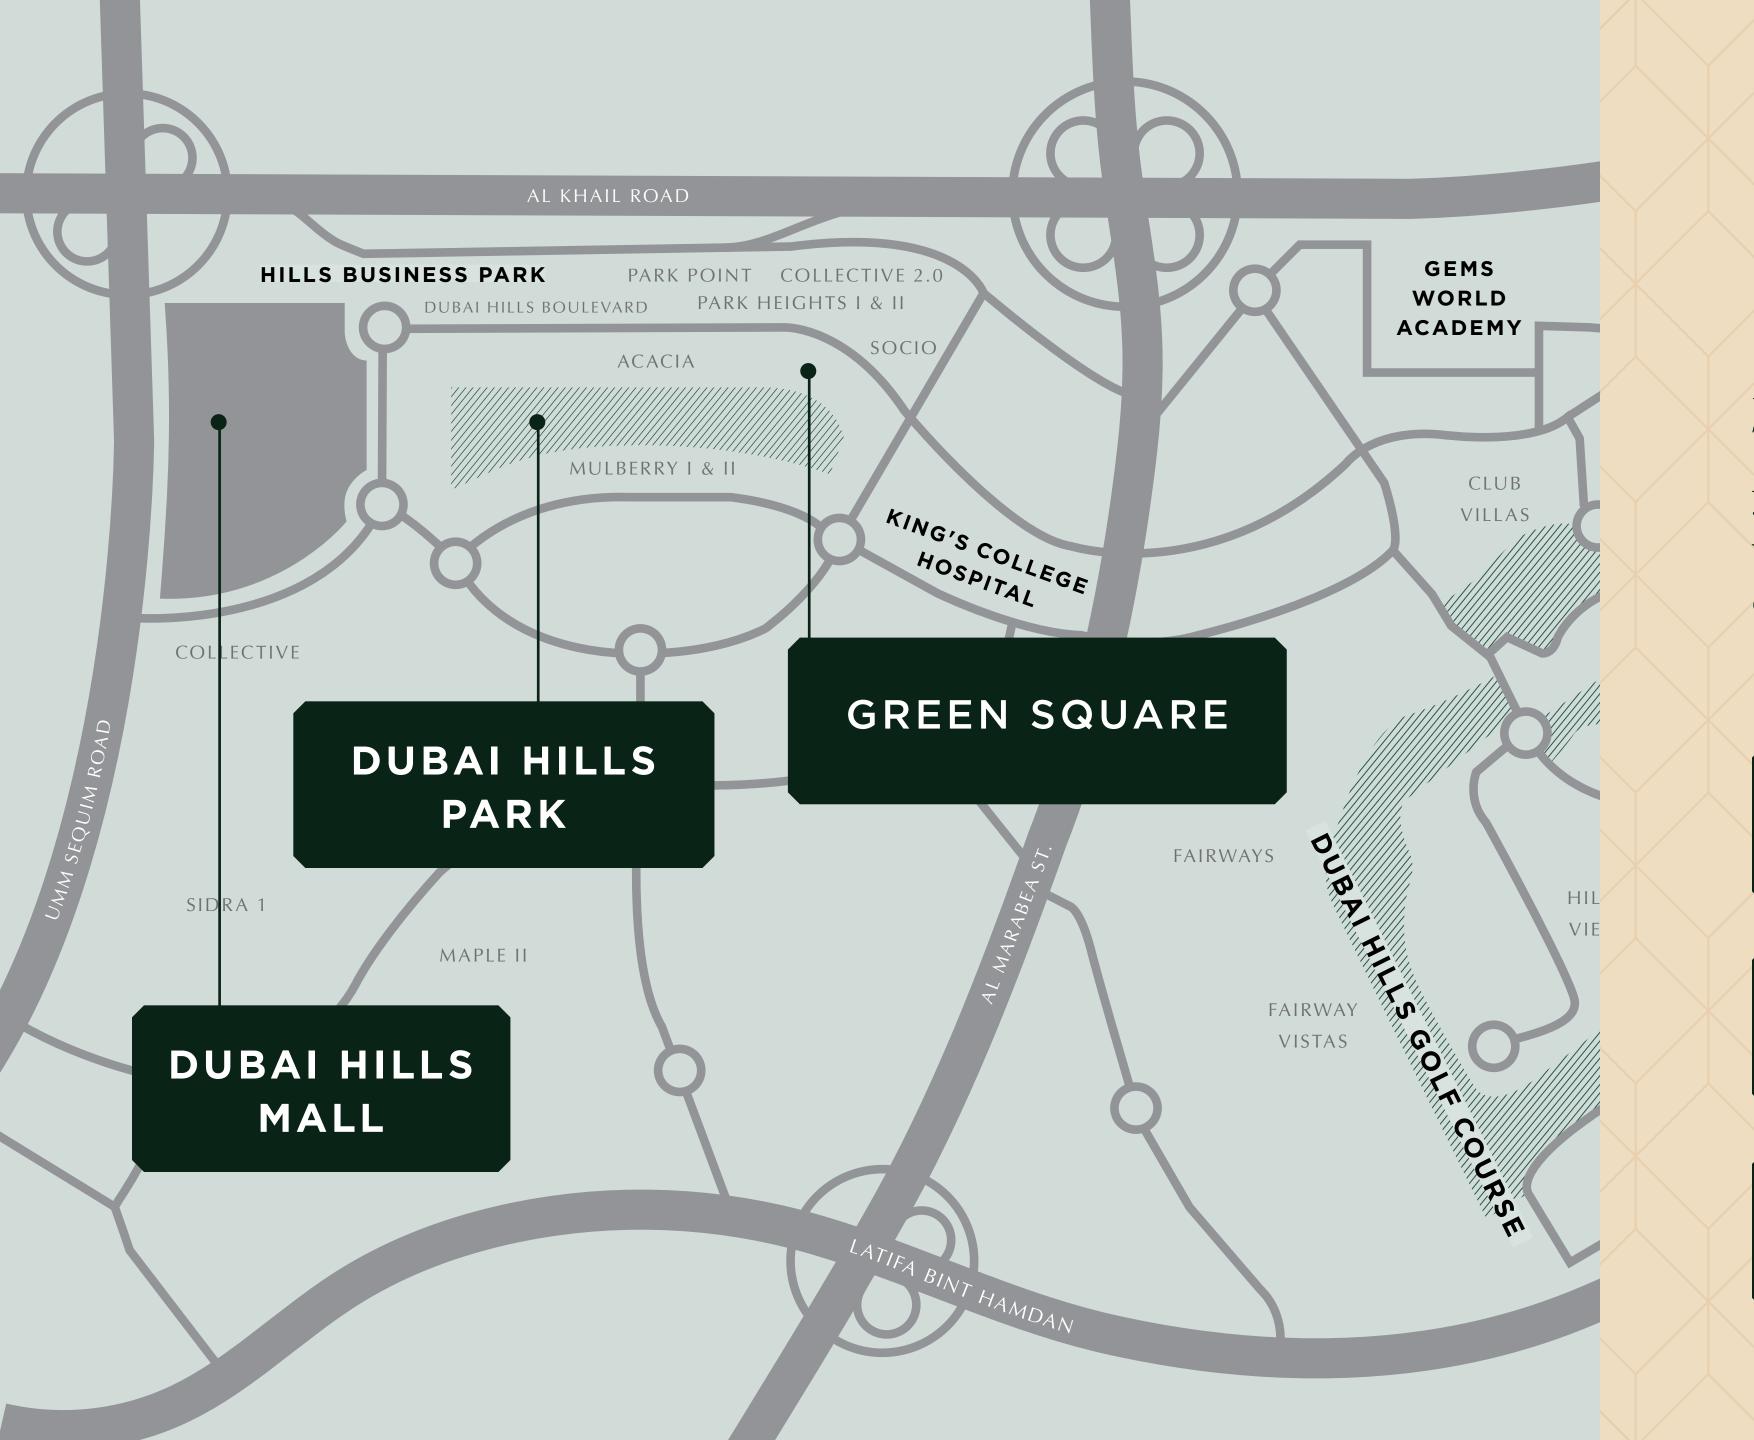

## 2 MILLION SQFT OF RETAIL INDULGENCE

Dubai Hills Mall is a destination of endless possibilities. Ideally positioned on the crossroads of Umm Suqeim Road and Al Khail Road, and only a short walk from Green Square, the mall grants you:

650+ SHOPPING & DINING CHOICES A HOST OF FAMILY ADVENTURES

REEL CINEMA

HYPERMARKET